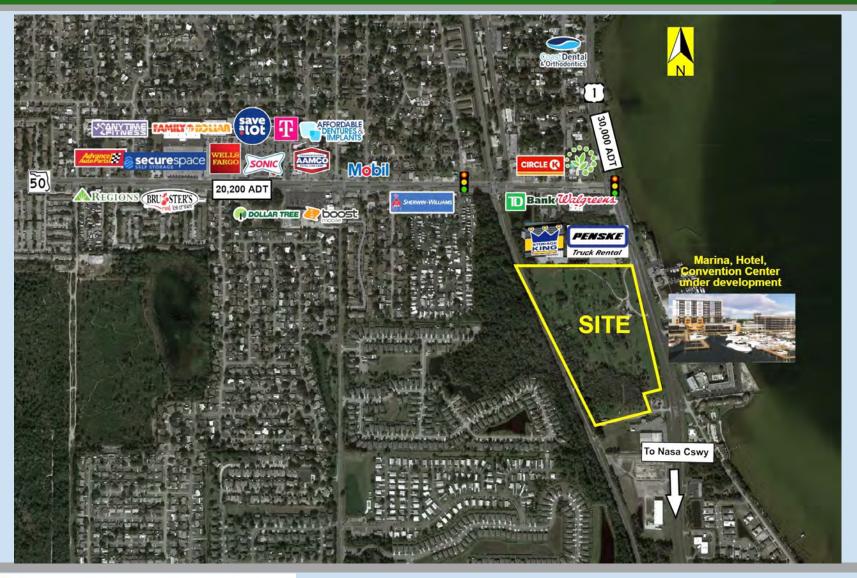

# Brevard County Florida Location Overview 4710 S Washington Ave (US Hwy 1), Titusville, FL 32780

# **Property Highlights**

- Multifamily opportunity with commercial pads fronting South Washington Ave (US Hwy 1)
- Zoned Urban Village, which allows for C-store, retail, restaurant with drive-thru
- Master development project includes 250 multi-family units
- Offsite storm water, rough grade, utilities and master infrastructure will be in place
- Proposed traffic light with full access as well multiple access points off US Hwy 1
- Adjacent marina currently under redevelopment with 140 slips and planned convention center
- Governing jurisdiction City of Titusville