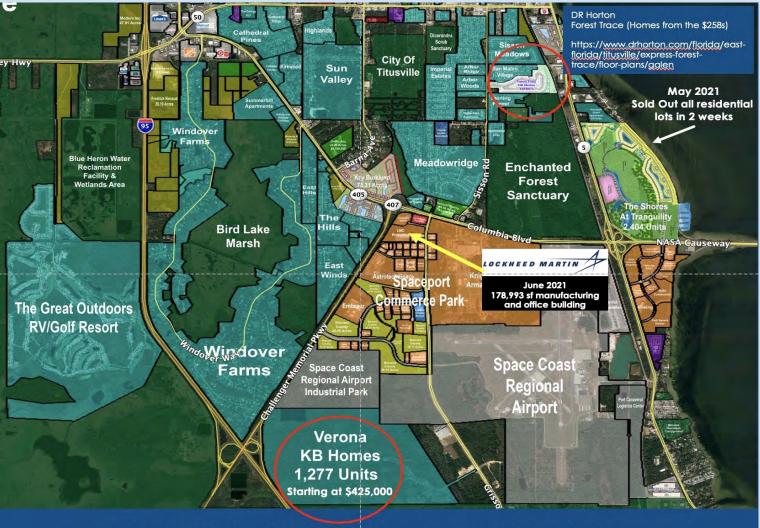

1), Titusville, FL 32780





#### Southeast Commercial—FL 1341 Bedford Ave, Suite A Melbourne FL 32940 cbauman@southeastcommercial.net www.SoutheastCommercial-FL.com

# Brevard County Florida Location Overview 4710 S Washington Ave (US Hwy 1), Titusville, FL 32780





#### Southeast Commercial—FL 1341 Bedford Ave, Suite A Melbourne FL 32940 cbauman@southeastcommercial.net www.SoutheastCommercial-FL.com

## **Project Overview Conceptual**





Southeast Commercial—FL 1341 Bedford Ave, Suite A Melbourne FL 32940 cbauman@southeastcommercial.net www.SoutheastCommercial-FL.com

## Retail Conceptual





#### Southeast Commercial—FL

1341 Bedford Ave, Suite A Melbourne FL 32940 cbauman@southeastcommercial.net www.SoutheastCommercial-FL.com

#### **Carol Bauman**

### **Residential Overview**



### Over 3,700 New Residential Units In Proposed in Trade Area



#### Southeast Commercial—FL

1341 Bedford Ave, Suite A Melbourne FL 32940 cbauman@southeastcommercial.net www.SoutheastCommercial-FL.com

#### **Carol Bauman**

## Area Development

STORIES / NEWS

### Florida 'innovation park' construction planned next to Space Coast airport



A massive new industrial space is in the works next to a Brevard County spaceport. Erik Isakson

Key Developers to build Phase I of almost 1,000,000 sf of industrial space on Grissom Parkway & Perimeter Rd. in Titusville

By Alex Soderstrom - OBJ Staff Writer & Orlando Inno Report

### Breaking: Satellite maker Terran Orbital to create thousands of jobs in expansion to Space Coast

#### Sep 27, 2021, 9:59am EDT

The Kraken has been released.

Terr