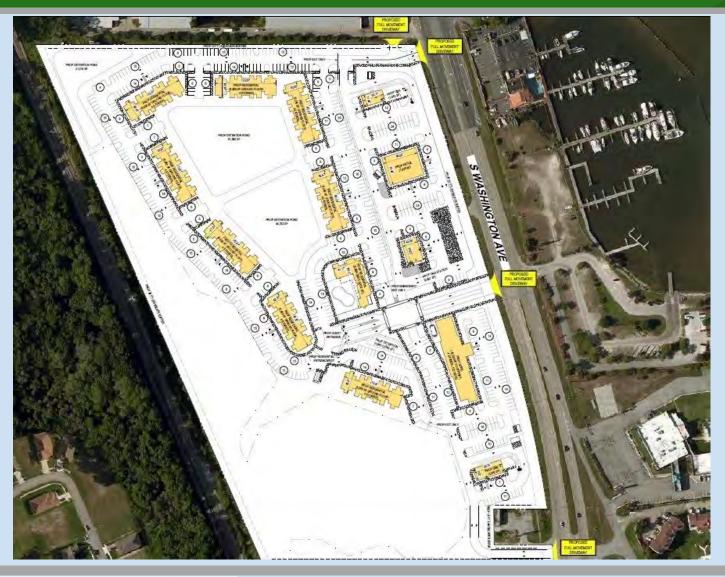

## **Project Overview Conceptual**

Southeast Commercial—FL 1341 Bedford Ave, Suite A Melbourne FL 32940 cbauman@southeastcommercial.net www.SoutheastCommercial-FL.com

# **Property Highlights**

- Multifamily opportunity with commercial pads fronting South Washington Ave (US Hwy 1)
- Zoned Urban Village, which allows for C-store, retail, restaurant with drive-thru
- Master development project includes 250 multi-family units
- Offsite storm water, rough grade, utilities and master infrastructure will be in place
- Proposed traffic light with full access as well multiple access points off US Hwy 1
- Adjacent marina currently under redevelopment with 140 slips and planned convention center
- Governing jurisdiction City of Titusville