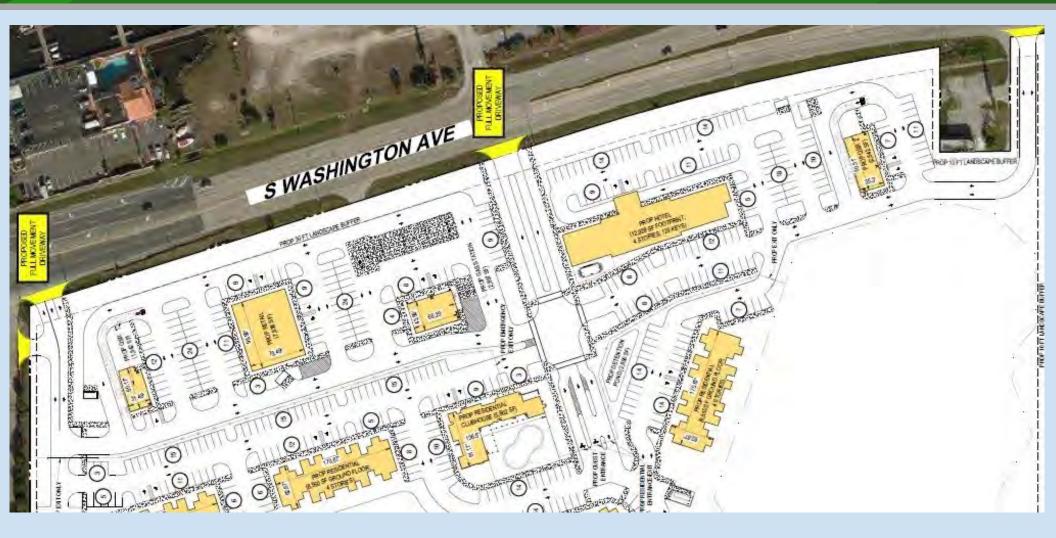

## Retail Conceptual

# **Property Highlights**

- Multifamily opportunity with commercial pads fronting South Washington Ave (US Hwy 1)
- Zoned Urban Village, which allows for C-store, retail, restaurant with drive-thru
- Master development project includes 250 multi-family units
- Offsite storm water, rough grade, utilities and master infrastructure will be in place
- Proposed traffic light with full access as well multiple access points off US Hwy 1
- Adjacent marina currently under redevelopment with 140 slips and planned convention center
- Governing jurisdiction City of Titusville