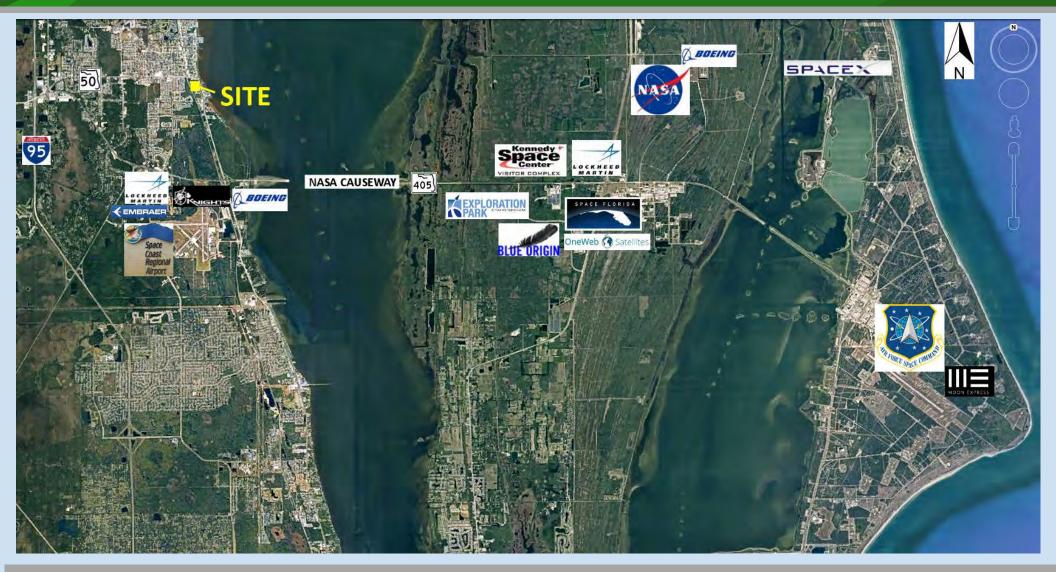

# Area Highlights

Titusville is experiencing a renaissance of hyper growth with an economy based upon a mixture of aerospace, manufacturing, healthcare, boating, and tourism. The region is home to NASA's famed Kennedy Space Center and to world-class firms such as Boeing, SpaceX, Blue Origin, Embraer S.A., One Web Satellites, Lockheed Martin and Parrish Medical Center.

Covering over 30 square miles, Titusville is bordered on the west by the St. Johns River, the eastern edge runs along the Indian River Lagoon providing access to the Merritt Island Wildlife Refuge, Canaveral National Seashore and Kennedy Space Center. Titusville's central location offers easy access to Daytona International Speedway, Port Canaveral and all Orlando attractions. Titusville is a convenient destination with four international airports nearby. Titusville is the best place on the east coast for viewing rocket launches!