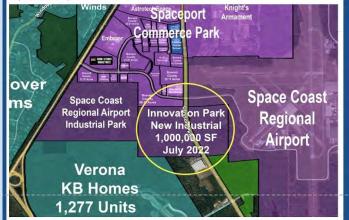

### Florida 'innovation park' construction planned next to Space Coast airport

A massive new industrial space is in the works next to a Brevard County spaceport. Erik Isakson

Key Developers to build Phase I of almost 1,000,000 sf of industrial space on Grissom Parkway & Perimeter Rd. in Titusville